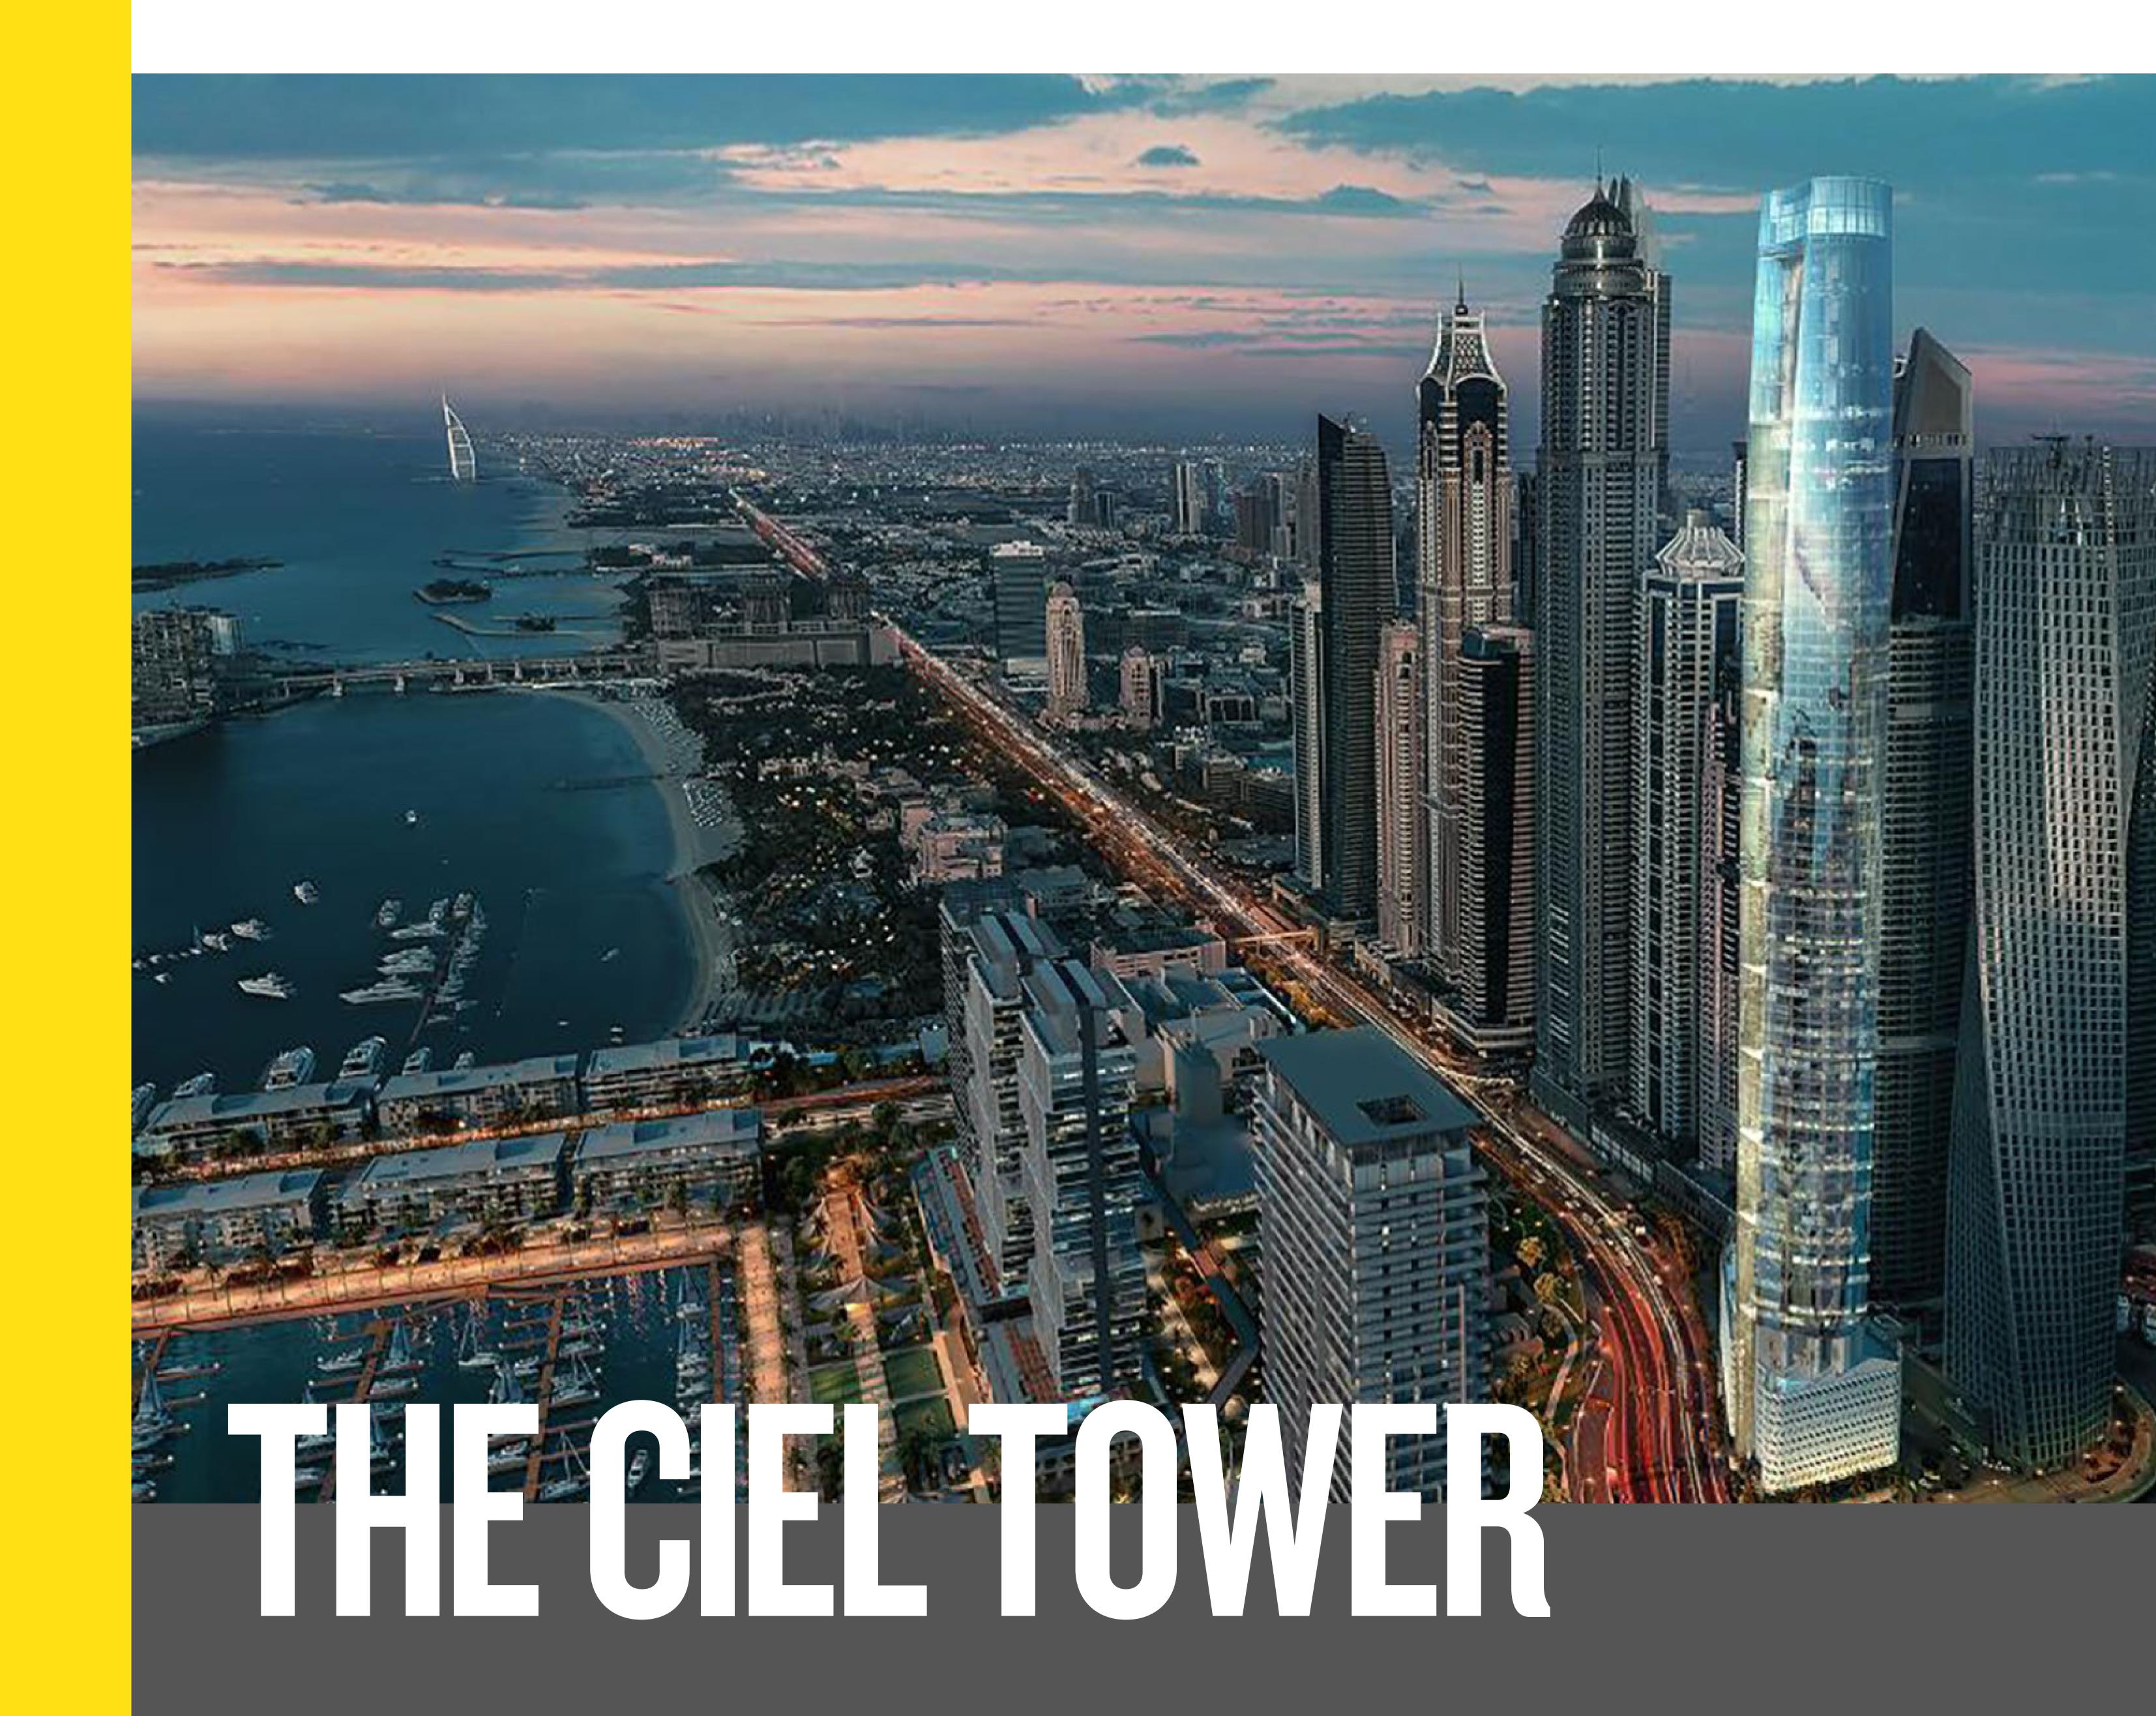

## **CASE STUDY**

Upon completion, The Ciel Tower will be the world's tallest hotel, standing at 78 storeys and 365m. Located in Dubai Marina, this is an iconic project which will reset the global luxury hotel market. Specwall was chosen to replace drywall and blockwork in the development following the main client and contractor being impressed with the system after visits to existing sites.

## Location: Dubai, UAE

The rapid installation, easy handling and simplicity of installing M&E alongside the wall panels have all been cited by the developer as major benefits of using Specwall. All parties were satisfied by the Specwall product and the project is set to be a great SUCCESS.